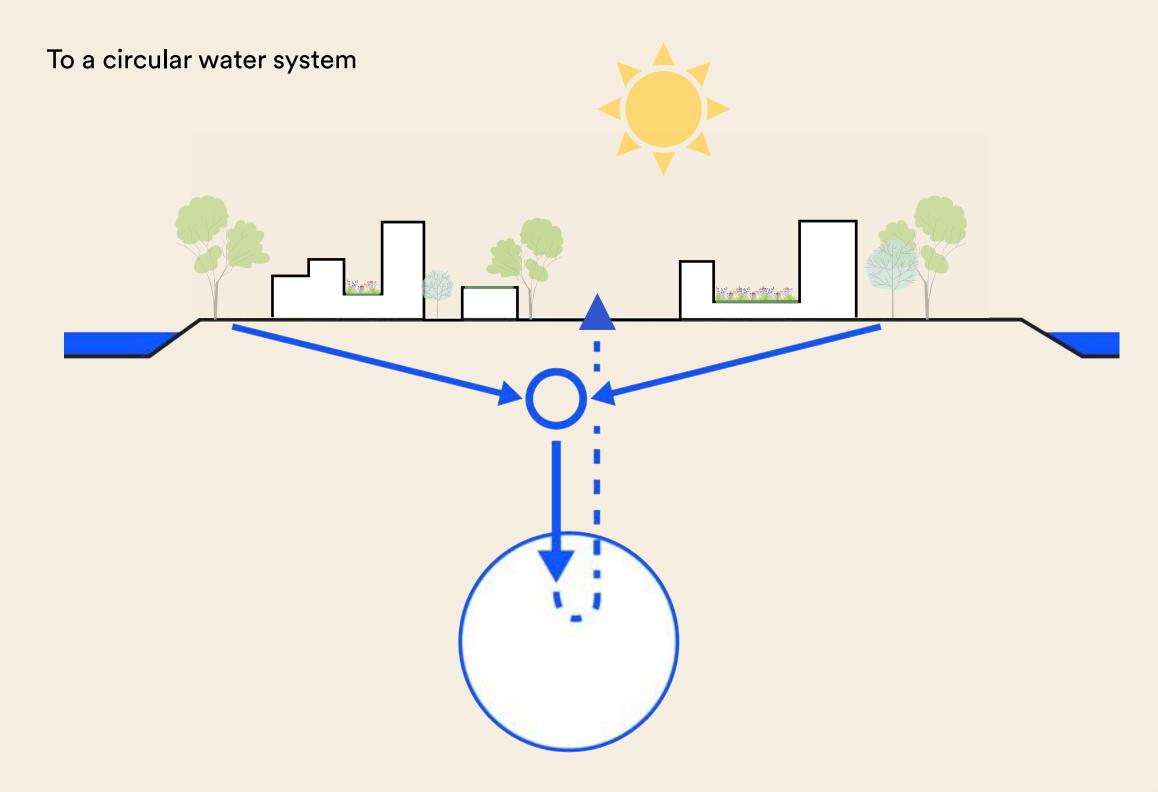

## Water neutral buildings are the future.

A water neutral building collects stormwater for reuse, so it can provide for its own water consumption. By not draining water to the sewer, you save on costs and ensure a pleasant and climate adaptive environment.

With a circular water system you save up to 80% on your potable water consumption and you meet the water compensation norms.

Use the clean rainwater, for example, to irrigate your green areas, for cleaning or flushing the toilets. In this way you create a circular water system for your own plot or building and you relieve the pressure on the urban water system.