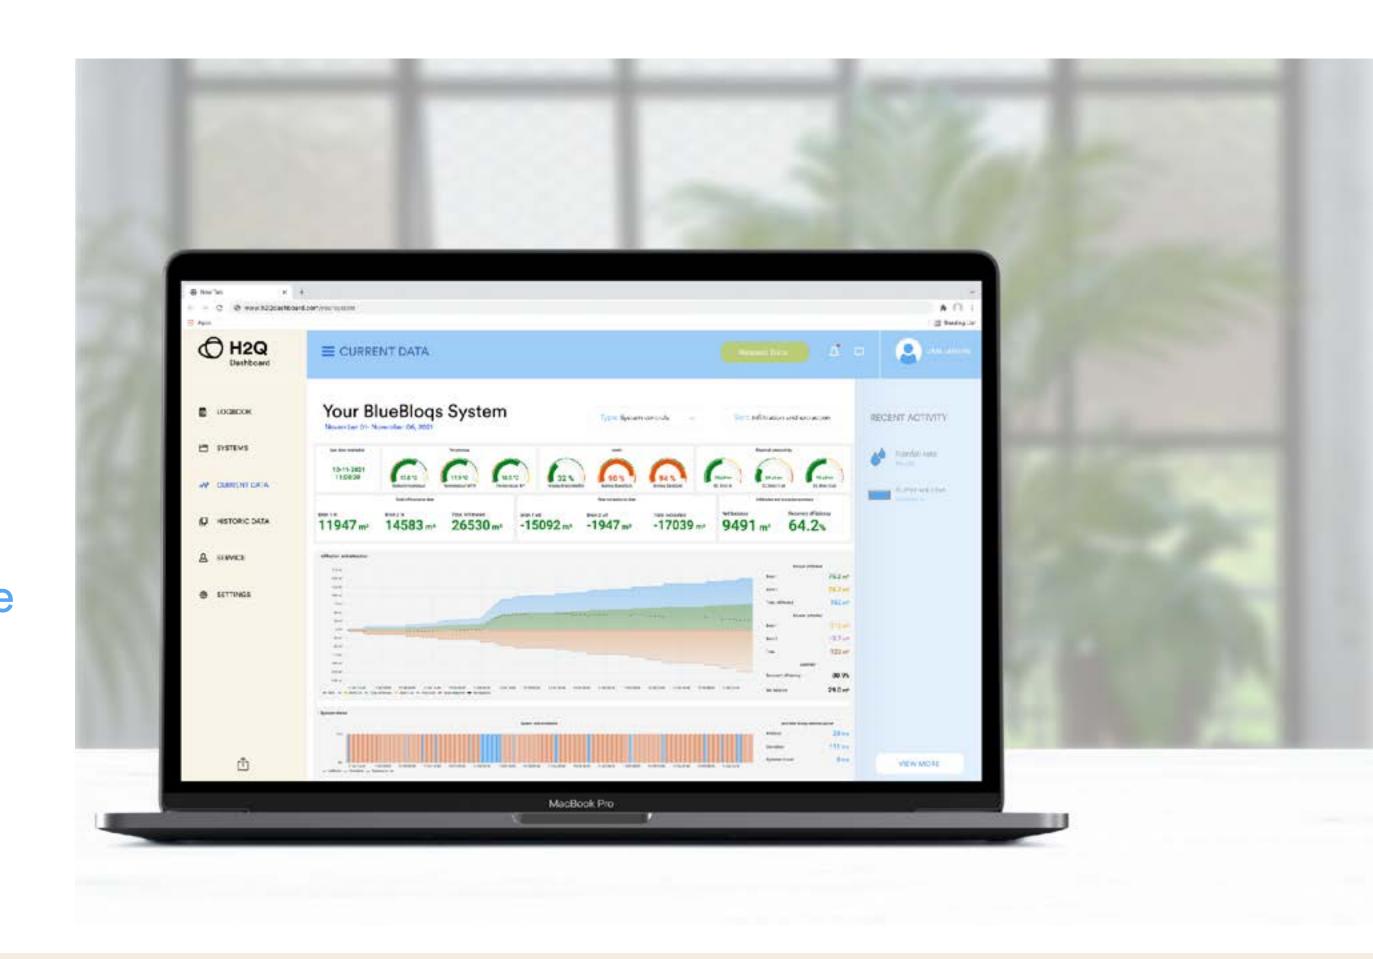

# Keep control over the correct water quality and performance of your circular water system.

H2Q is the smart solution to ensure your local water system performs optimally, now and in the future.

Safe use of the water