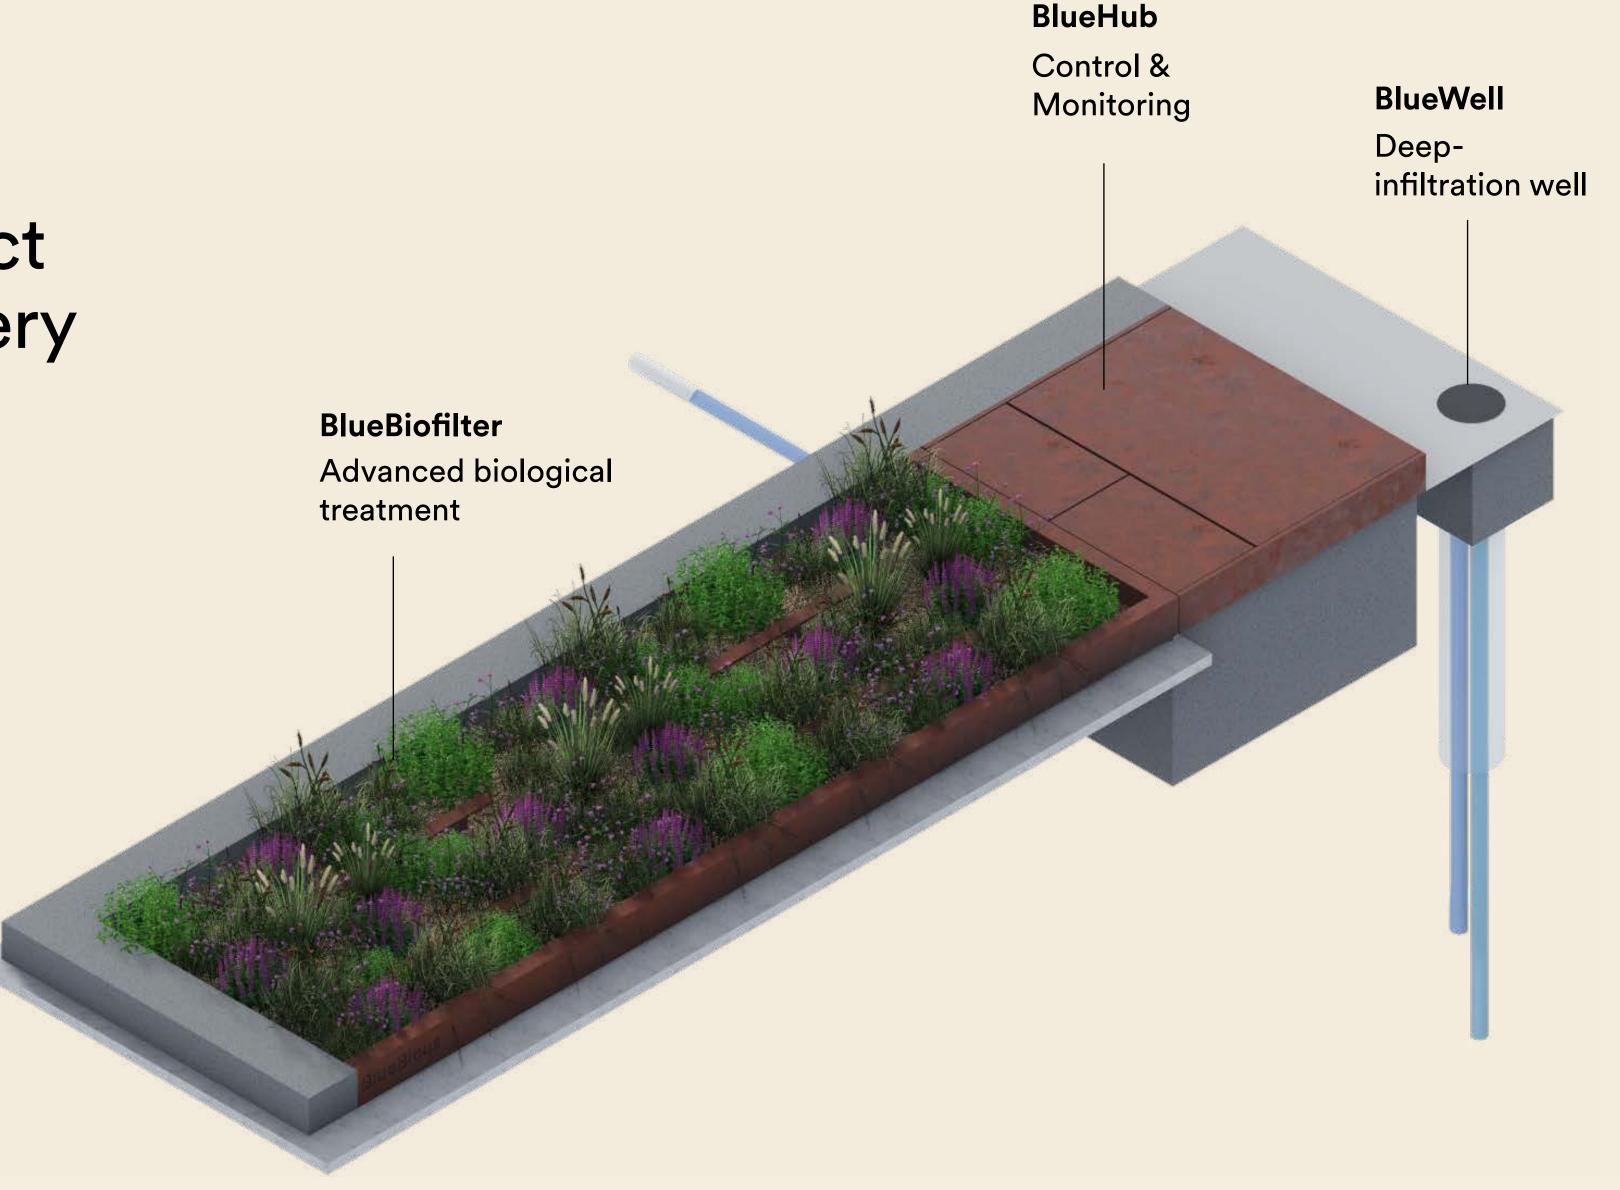

## BlueBloqs

Is a modular and compact system, adaptable to every location.

Powered by nature

Designed for urban areas

Fit for purpose water

#### Spatial integration