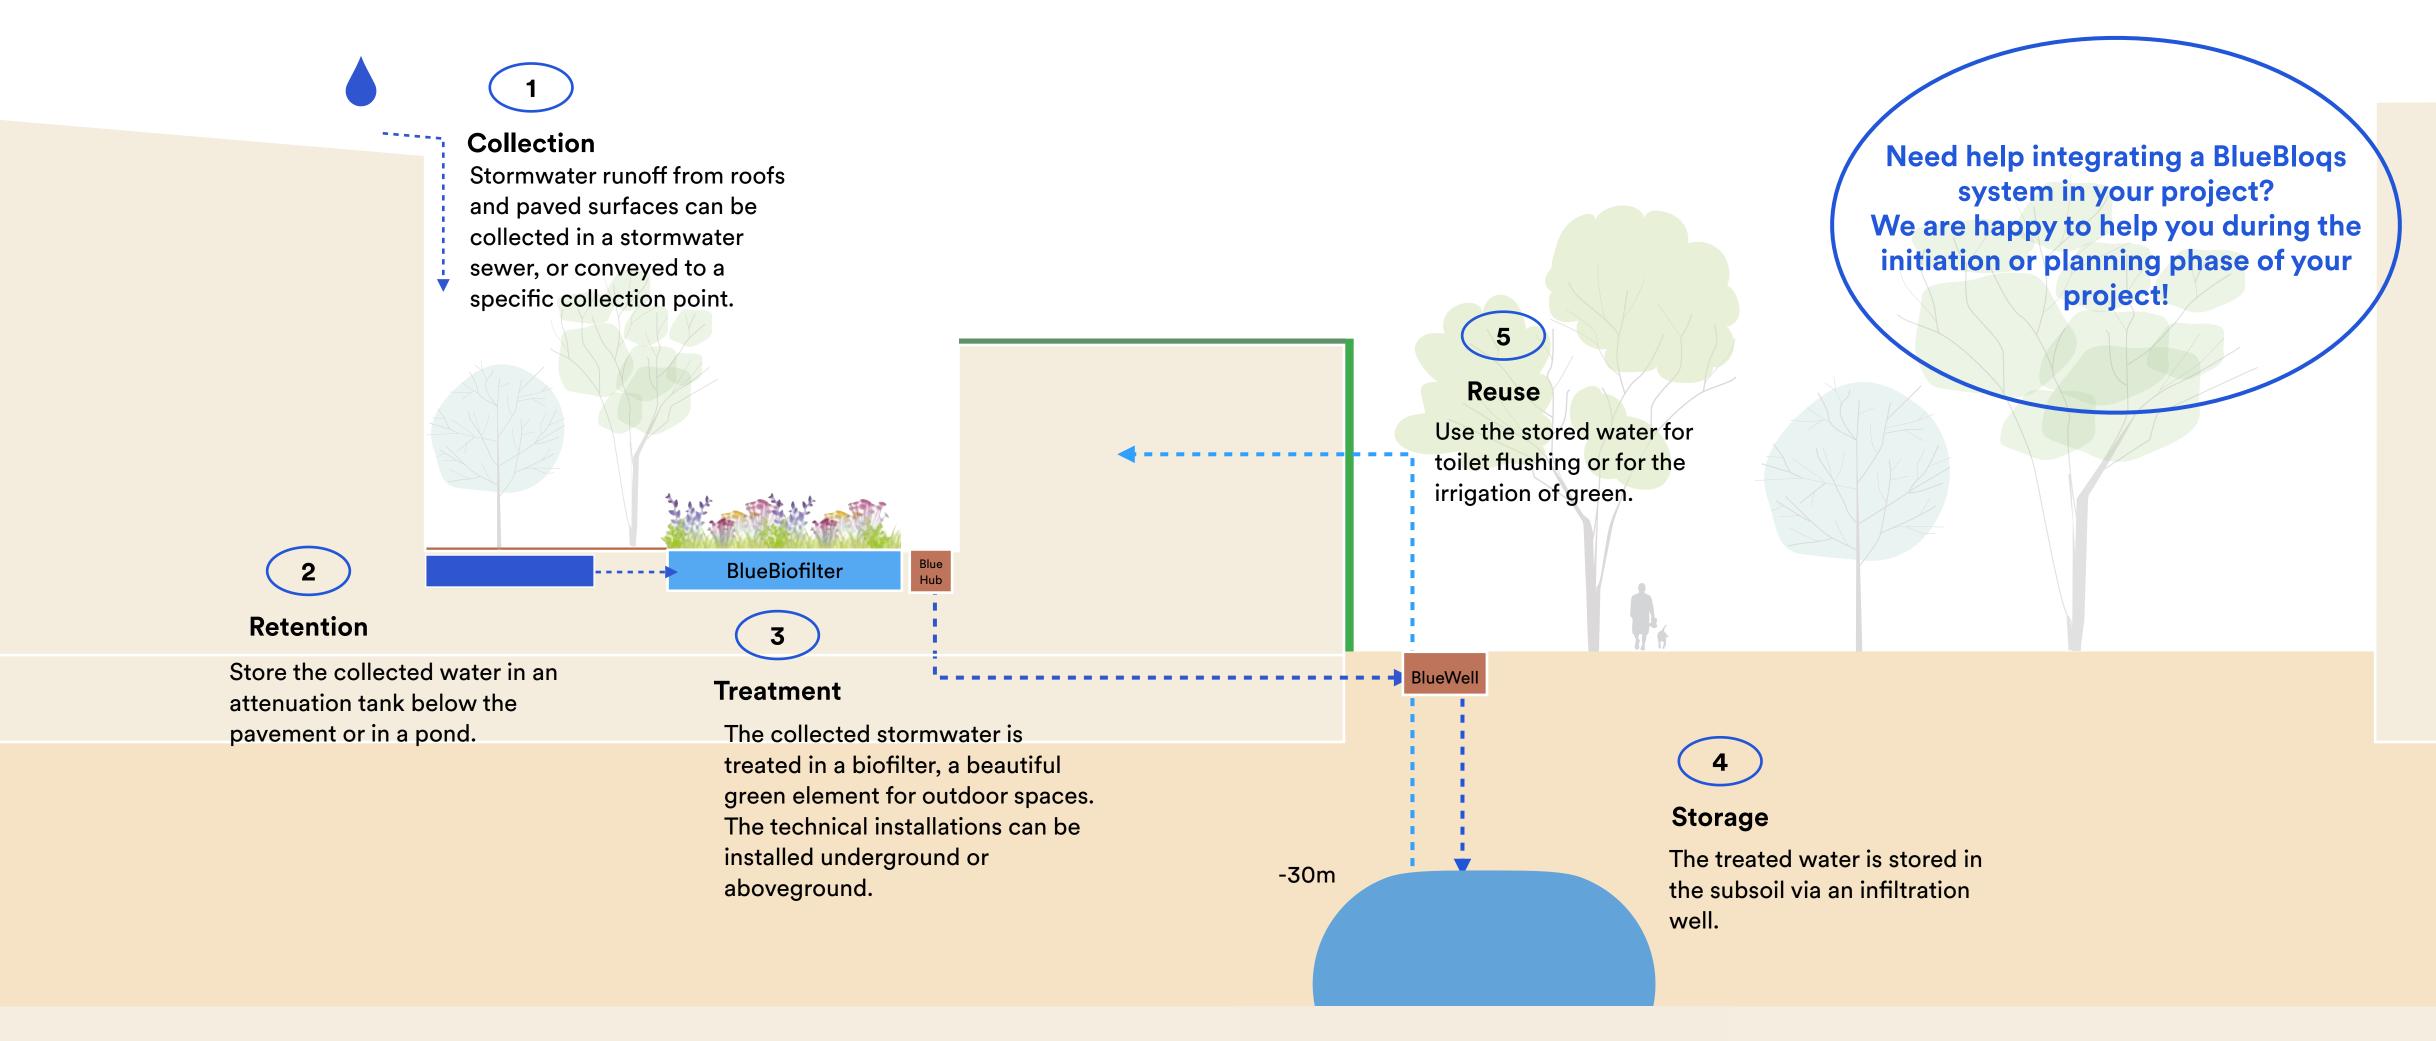

### How to integrate a circular water system in the lot in 5 steps.

## Water neutral buildings are the future.

A water neutral building collects stormwater for reuse, so it can provide for its own water consumption. By not draining water to the sewer, you save on costs and ensure a pleasant and climate adaptive environment.

With a circular water system you save up to 80% on your potable water consumption and you meet the water compensation norms.

Use the clean rainwater, for example, to irrigate your green areas, for cleaning or flushing the toilets. In this way you create a circular water system for your own plot or building and you relieve the pressure on the urban water system.