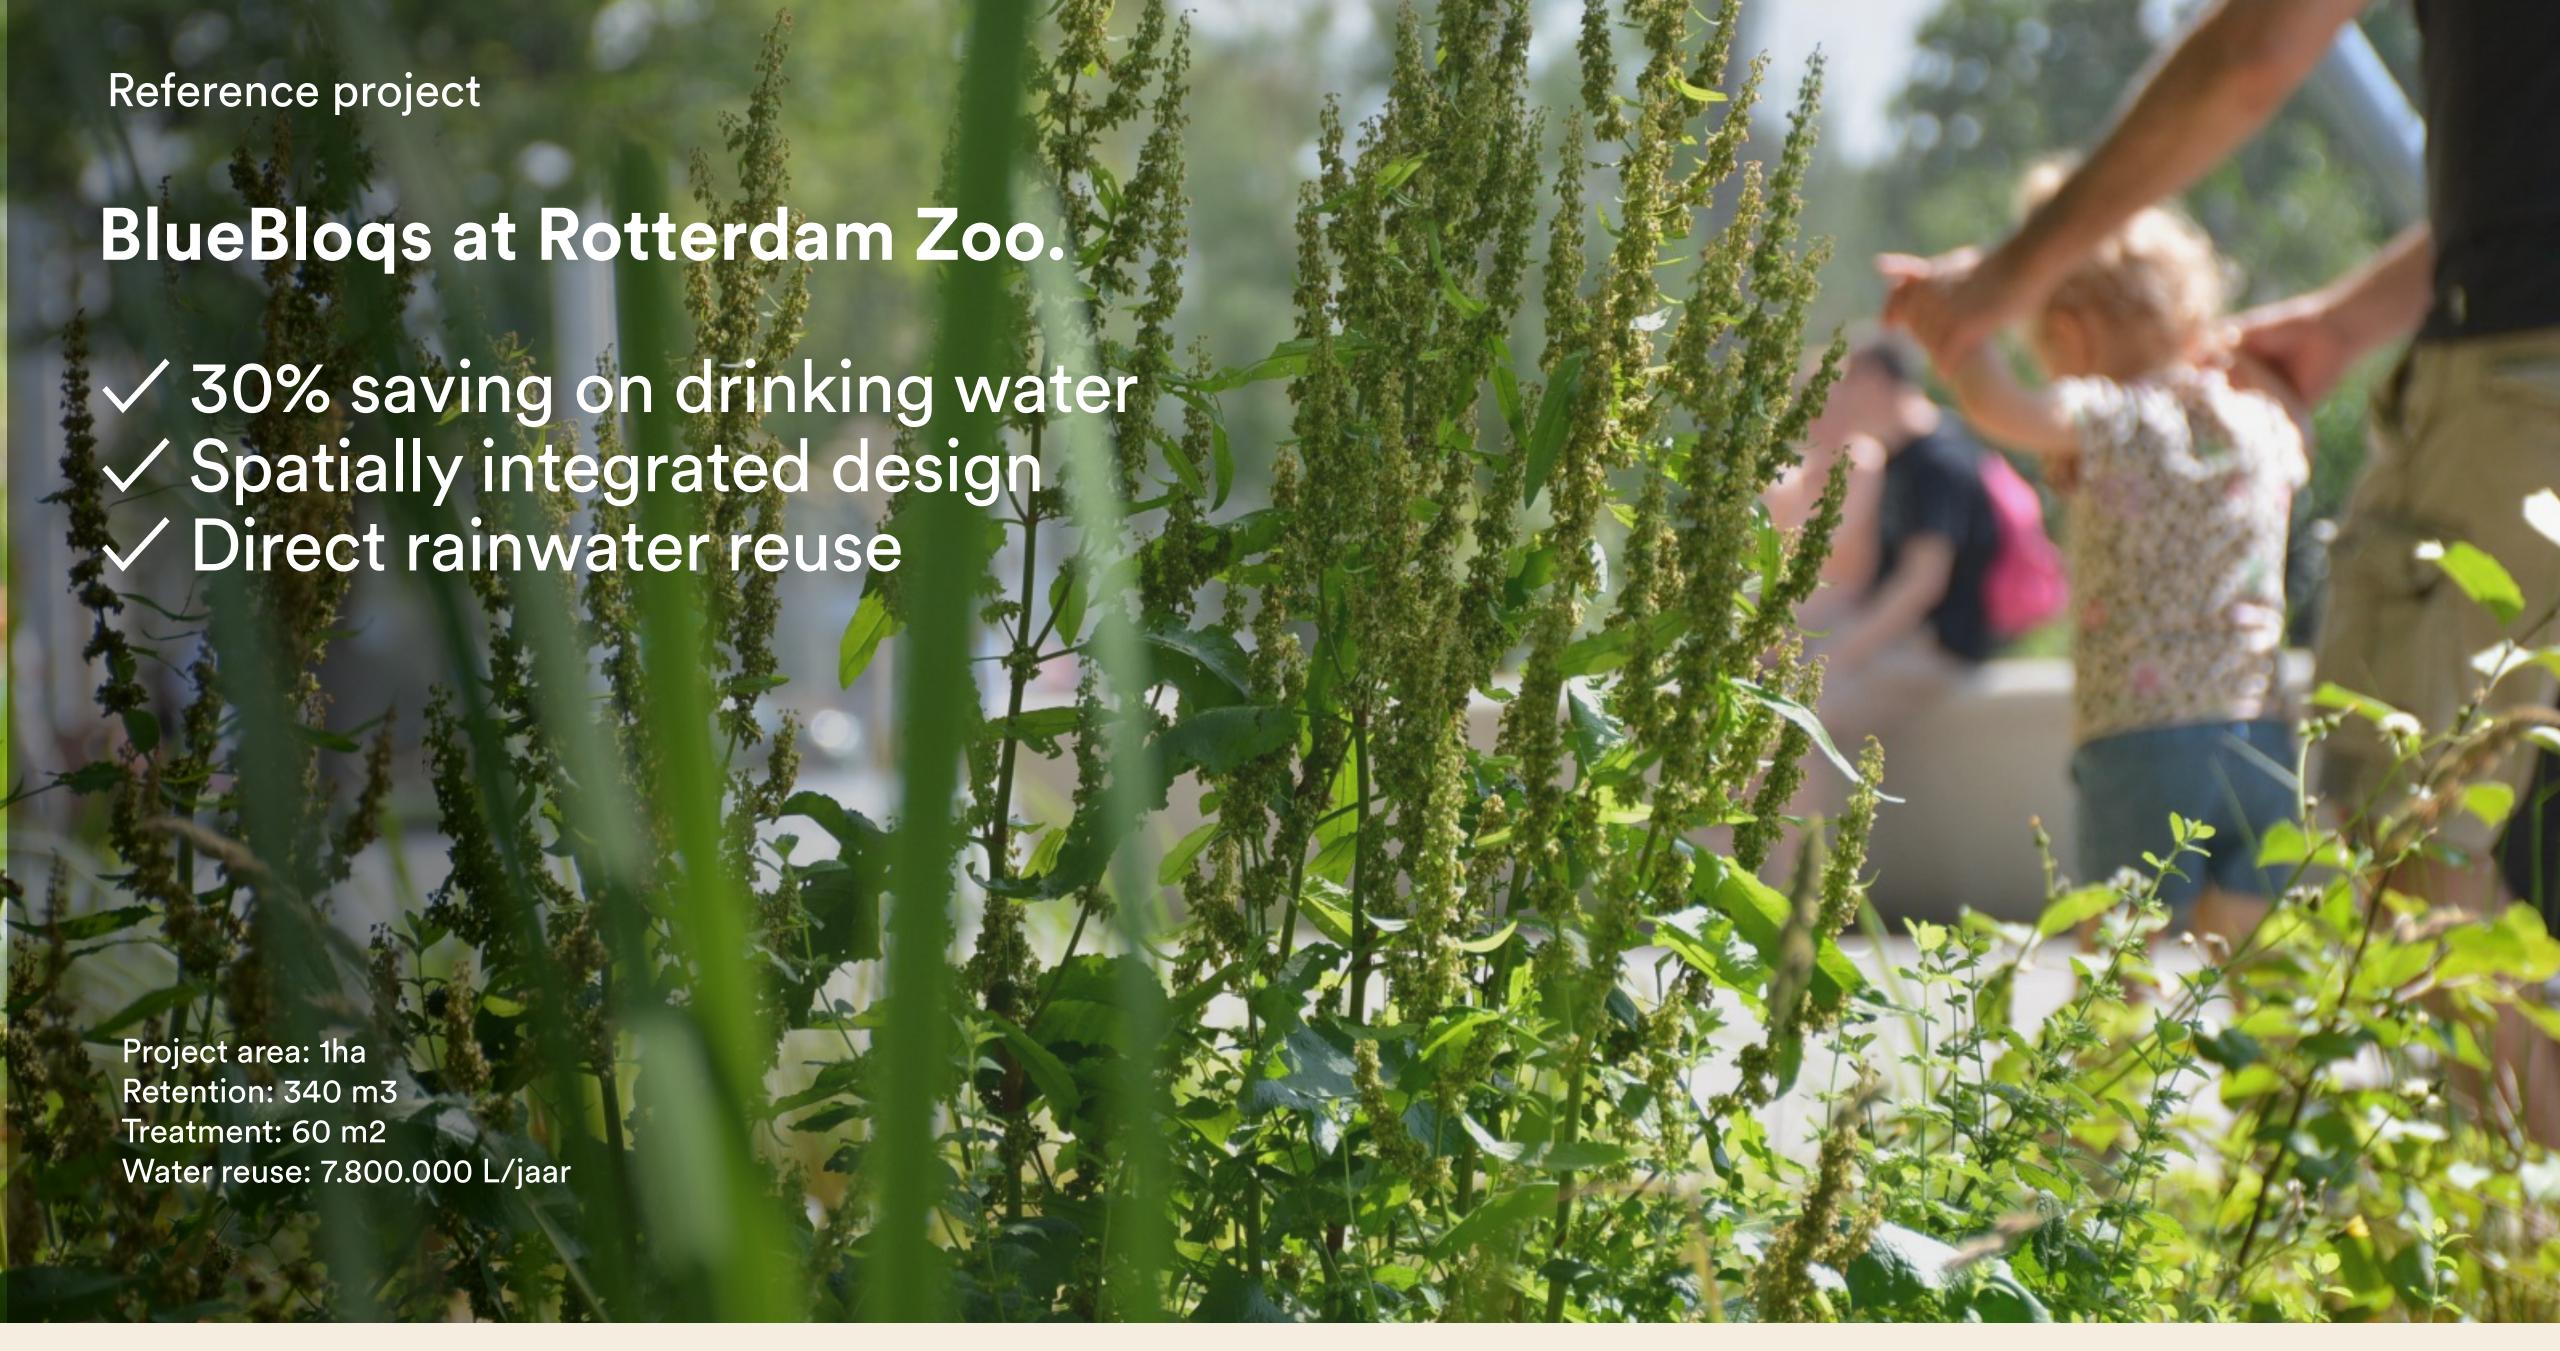

With a circular water system you save up to 80% on your potable water consumption and you meet the water compensation norms.

Use the clean rainwater, for example, to irrigate your green areas, for cleaning or flushing the toilets. In this way you create a circular water system for your own plot or building and you relieve the pressure on the urban water system.