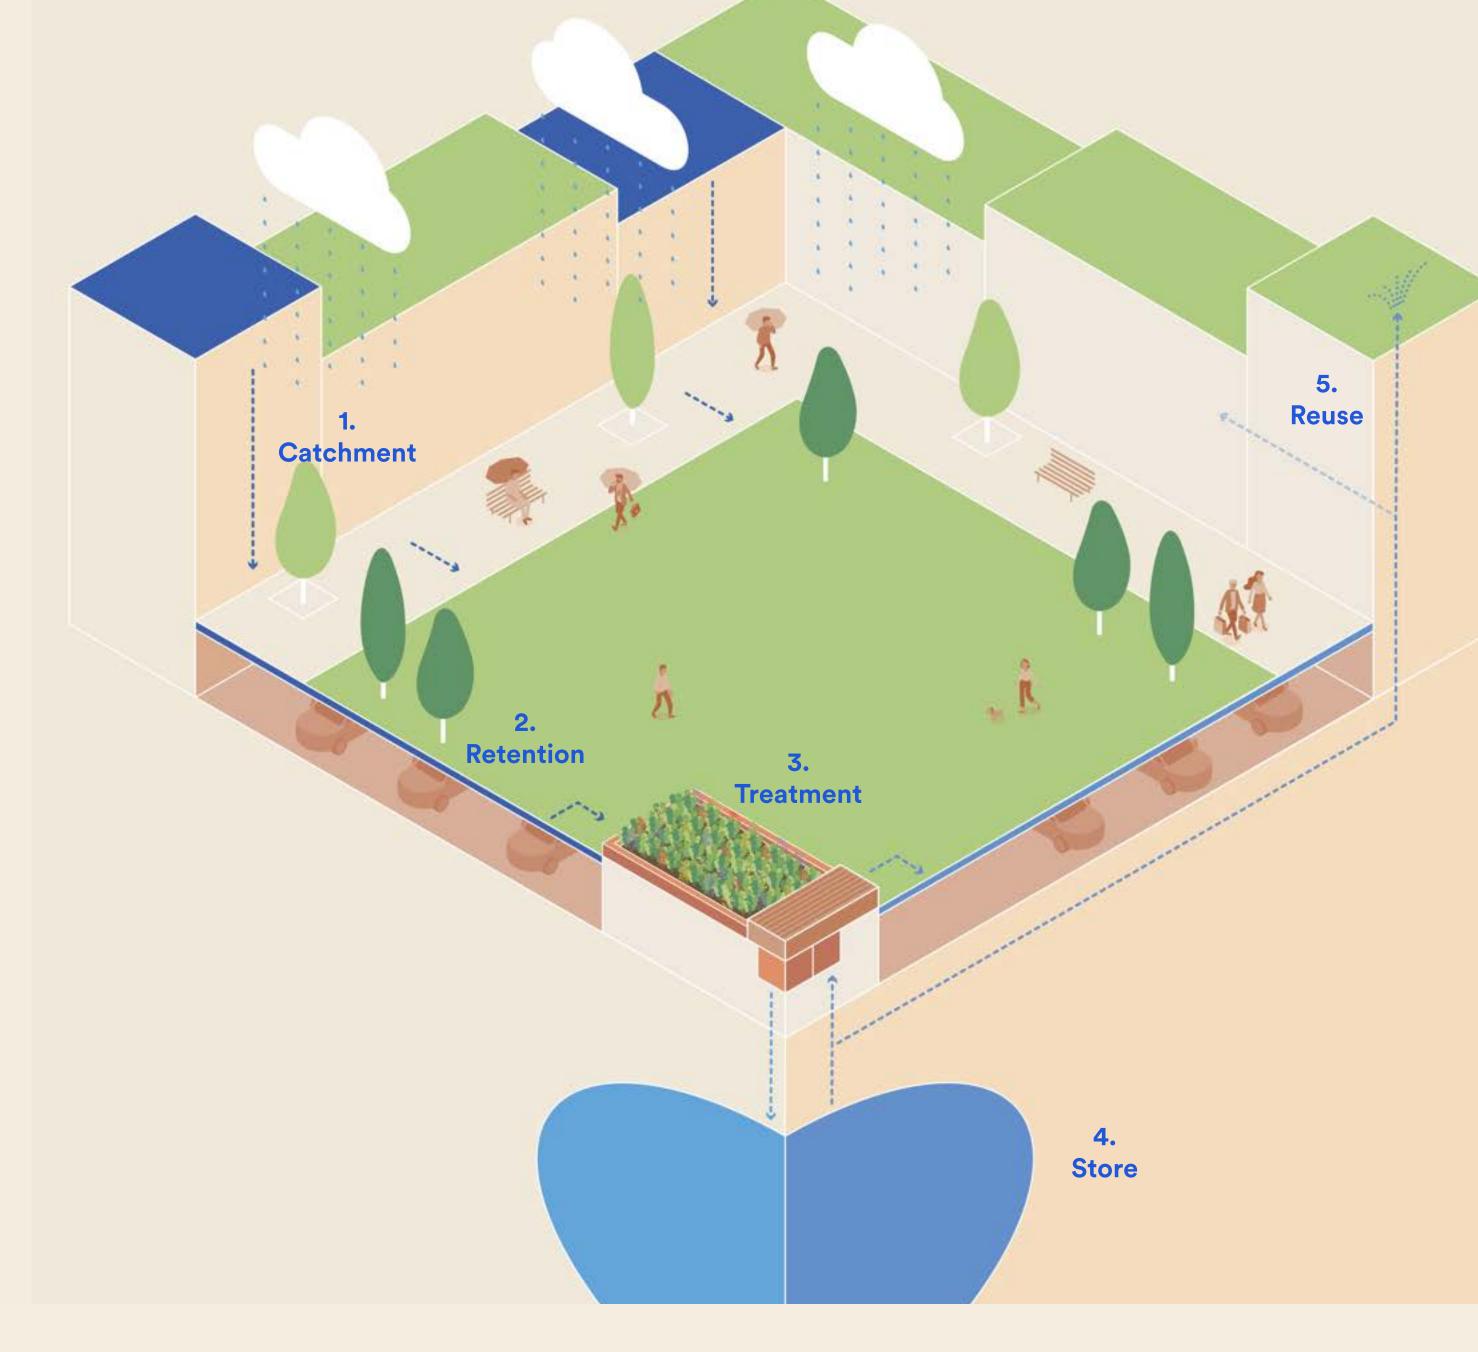

### How to integrate a circular water system in the lot in 5 steps.

## Water neutral buildings are the future.

A water neutral building collects stormwater for reuse, so it can provide for its own water consumption. By not draining water to the sewer, you save on costs and ensure a pleasant and climate adaptive environment.

With a circular water system you save up to 80% on your potable water consumption and you meet the water compensation norms.

Use the clean rainwater, for example, to irrigate your green areas, for cleaning or flushing the toilets. In this way you create a circular water system for your own plot or building and you relieve the pressure on the urban water system.